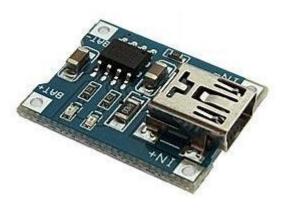

## 5V MiniUSB 1A Battery Charging

Description:

100% band new and high quality
Charge module Linear charging
Current- 1A adjustable
Charge precision- 1.5%
Input voltage- 4.5V-5.5V
Full charge voltage- 4.2V
Led indicator red is charging blue is full charged
Input interface- mini USB
Work temperature- -10°C to +85°C
Inversed polarity- NO
Size- small to 25X19X10mm
NOTE: