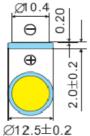

## mechanical specifications:

10.2 Ch 1/2 2/2 C

blister card dimensions: 56 x 71.5mm

weight:

2.5g (incl. battery)

nominal weight: Unit: mm

| ANSMANN Specifications for mode | el: CR1220 Lithium Button Cell blister package |
|---------------------------------|------------------------------------------------|
| data sheet no. / part no.       | 5020062                                        |
| supplier no.                    | 702572                                         |
| author / date                   | TG / 20.03.2013                                |